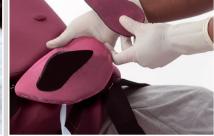

## Basic Model

For users who already have a NeoNatalie Newborn Simulator. Two versions available with accessories compatible with a NeoNatalie with either a dark or light complexion. Comprises:

- MamaNatalie Birthing Simulator
- Placenta w/umbilical cord
- Blood concentrate
- NeoNatalie Suction
- 2 pairs of gloves
- Pinard stethoscope
- Blood collection tray
- Urine cathether
- Kit to make NeoNatalie Newborn Simulator compatible with MamaNatalie comprising:
  - Skull with fontanelles
  - Chest skin w/umbilical connector
- Directions for use
- Transport/storage bag

## Complete Model

Comprises items as for Basic Model plus:

- NeoNatalie Newborn Simulator with either dark or light complexion
- Simulation squeeze bulbs w/tubing and connectors
- Umbilical cord with connector and two ties
- Two sheets to simulate towels
- Head cap
- Directions for use
- Transport/storage bag

MamaNatalie comes with a bag for convenient transport

| Cat. no.      | Title                         | Includes                                                                                                                   |
|---------------|-------------------------------|----------------------------------------------------------------------------------------------------------------------------|
| LGH-340-00033 | MamaNatalie Basic (dark)      | MamaNatalie Birthing Simulator w/standard accessories (compatible with a NeoNatalie Newborn Simulator in dark complexion)  |
| LGH-340-00133 | MamaNatalie Basic (light)     | MamaNatalie Birthing Simulator w/standard accessories (compatible with a NeoNatalie Newborn Simulator in light complexion) |
| LGH-340-00233 | MamaNatalie Complete (dark)   | MamaNatalie Birthing Simulator w/standard accessories and NeoNatalie Newborn Simulator kit (dark complexion)               |
| LGH-340-00333 | MamaNatalie Complete (light ) | MamaNatalie Birthing Simulator w/standard accessories and NeoNatalie Newborn Simulator kit (light complexion)              |