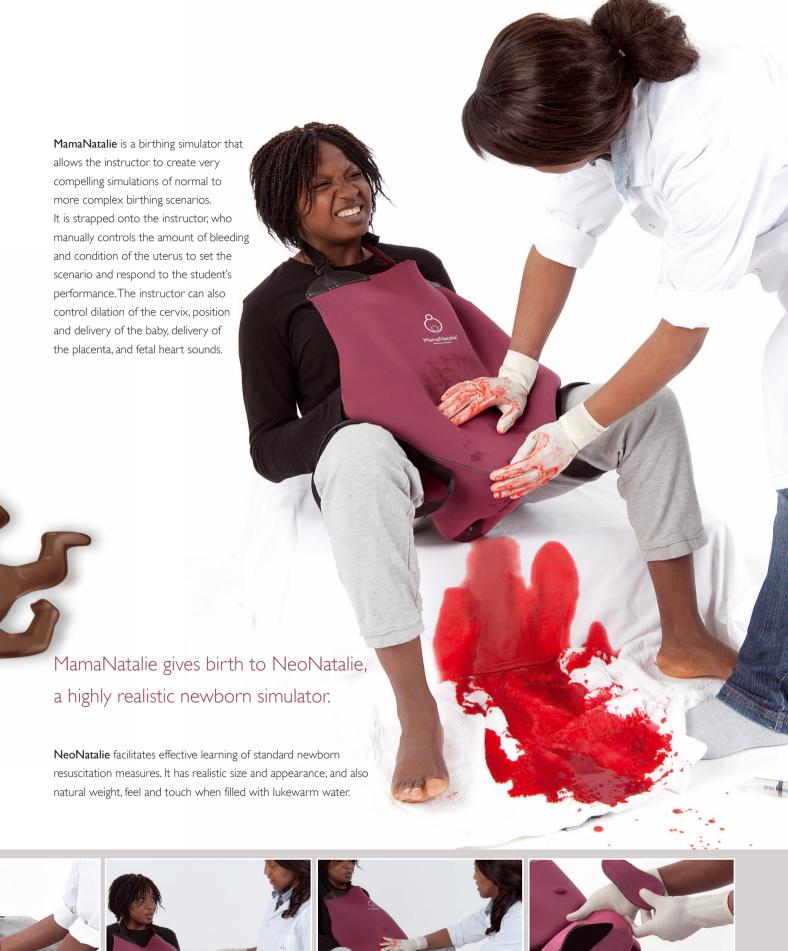

Breech delivery Vacuum delivery

Oxytocin injection

Controlled cord traction

Incomplete placenta

ORDER INFORMATION

MamaNatalie is available in two models and with NeoNatalie Newborn Simulator in either dark or light complexion: