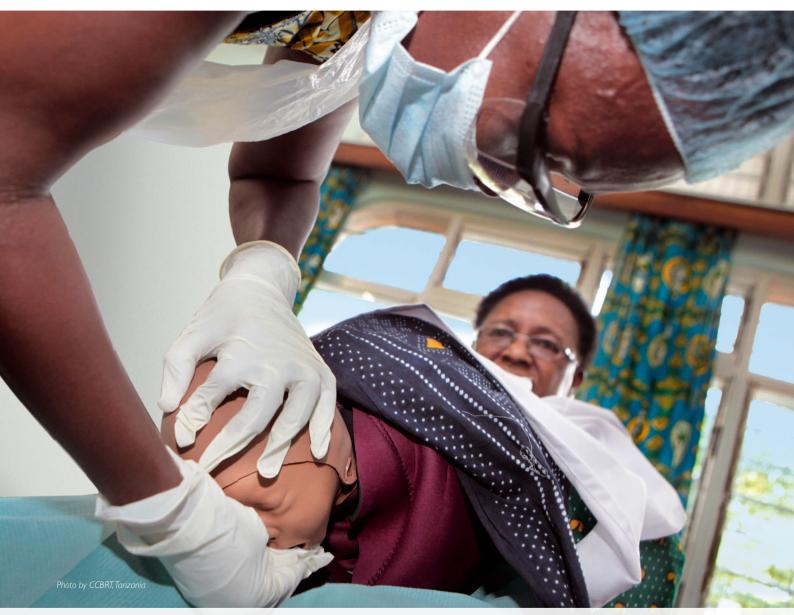

Hofmeyr G J et al. International Journal of Gynecology and Obstetrics 2009; 107: s 21- s 45.

The simulator is particularly realistic for training control of postpartum hemorrhage - the number one cause of maternal death during childbirth - and communication with the mother.