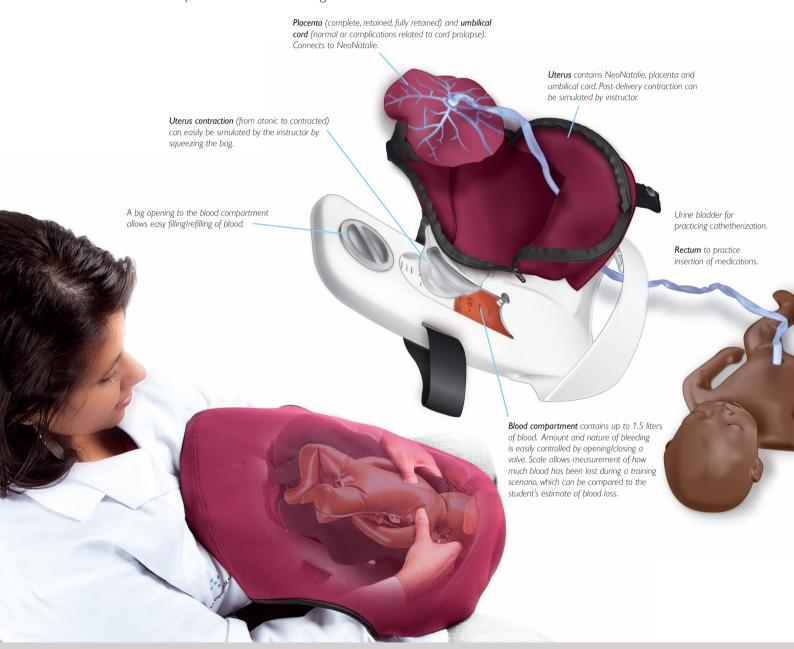

Hofmeyr G J et al. International Journal of Gynecology and Obstetrics 2009; 107: s 21- s 45.

The simulator is particularly realistic for training control of postpartum hemorrhage - the number one cause of maternal death during childbirth - and communication with the mother.

Breech delivery Vacuum delivery

Oxytocin injection

Controlled cord traction

Incomplete placenta

ORDER INFORMATION

MamaNatalie is available in two models and with NeoNatalie Newborn Simulator in either dark or light complexion: