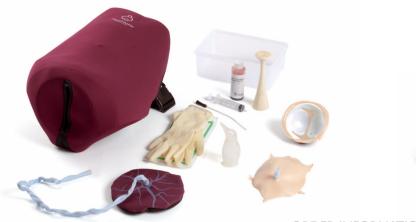

## Complete Model

Comprises items as for Basic Model plus:

- NeoNatalie Newborn Simulator with either dark or light complexion
- Simulation squeeze bulbs w/tubing and connectors
- Umbilical cord with connector and two ties
- Two sheets to simulate towels
- Head cap
- Directions for use
- Transport/storage bag