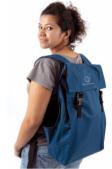

MamaNatalie comes with a bag for convenient transport

| Cat. no.      | Title                         | Includes                                                                                                                   |
|---------------|-------------------------------|----------------------------------------------------------------------------------------------------------------------------|
| LGH-340-00033 | MamaNatalie Basic (dark)      | MamaNatalie Birthing Simulator w/standard accessories (compatible with a NeoNatalie Newborn Simulator in dark complexion)  |
| LGH-340-00133 | MamaNatalie Basic (light)     | MamaNatalie Birthing Simulator w/standard accessories (compatible with a NeoNatalie Newborn Simulator in light complexion) |
| LGH-340-00233 | MamaNatalie Complete (dark)   | MamaNatalie Birthing Simulator w/standard accessories and NeoNatalie Newborn Simulator kit (dark complexion)               |
| LGH-340-00333 | MamaNatalie Complete (light ) | MamaNatalie Birthing Simulator w/standard accessories and NeoNatalie Newborn Simulator kit (light complexion)              |