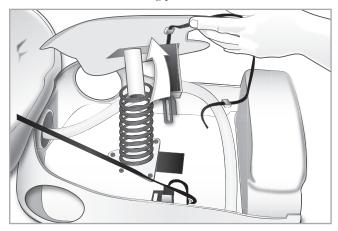

## **Replacement Instructions**

1 Remove the manikin chest skin as shown below.

2 Lift and set aside the lung plate as shown below.

**3** Remove the cable with strain relief from the lung plate and the side connection unit board as shown below.