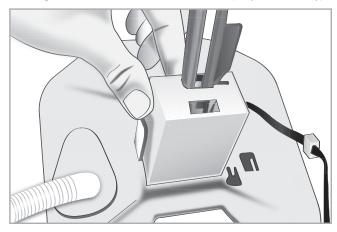

## **Replacement Instructions**

1 Remove the manikin chest skin as shown below.

2 Lift and set aside the lung plate as shown below.

**3** Remove the cable with strain relief from the lung plate and the side connection unit board as shown below.