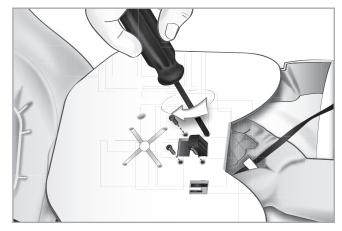

4 Remove the 4 retaining screws and discard the old sensor unit.

5 Align new sensor unit as shown below (only fits one way).

**6** Install 4 retaining screws to the new sensor unit as shown below.

7 Route and reconnect sensor cables back to the lung plate and side connection unit board, as shown on step 3. Reinstall lung plate as shown in step 2 and re-attach manikin chest skin.