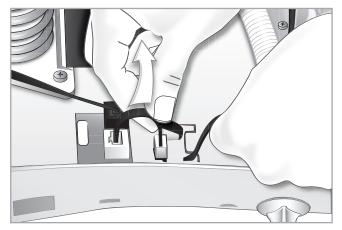

## **Replacement Instructions**

1 Remove the manikin chest skin as shown below.

2 Lift and set aside the lung plate as shown below.

**3** Remove the cable with strain relief from the lung plate and the side connection unit board as shown below.