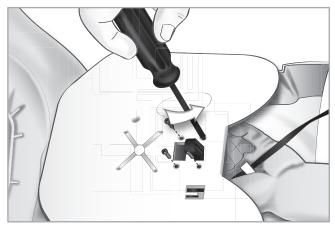

4 Remove the 4 retaining screws and discard the old sensor unit.

5 Align new sensor unit as shown below (only fits one way).

**6** Install 4 retaining screws to the new sensor unit as shown below.

7 Route and reconnect sensor cables back to the lung plate and side connection unit board, as shown on step 3. Reinstall lung plate as shown in step 2 and re-attach manikin chest skin.