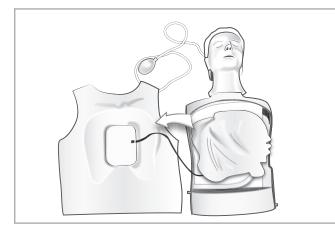

## **Replacement Instructions**

1 Remove the manikin chest skin as shown below.

2 Lift and set aside the lung plate as shown below.

**3** Remove the cable with strain relief from the lung plate and the side connection unit board as shown below.