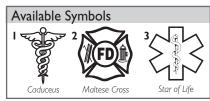

Only one (1) symbol per board. Symbol height is approximately 4". Character and symbol boxes are not to scale.

| PLACI                                      | E ORDER     | HERE |       |
|--------------------------------------------|-------------|------|-------|
| Spineboards ordered                        | Qty.        | Each | Total |
| 982599 - <b>Yellow</b>                     | X           | =    |       |
| 982699 - <b>Olive Green</b>                | X           | =    |       |
| Characters ordered                         | X           | =    |       |
| # of boards symbol should appear on        | X           | =    |       |
| *Add sales tax based on<br>subtotal amount | Shipping ** |      |       |
|                                            | Subtotal    |      |       |
| Please Make Copies  Make For future use.   | Sales Tax * |      |       |
| Make Copies of order form for future use.  | Total       |      |       |