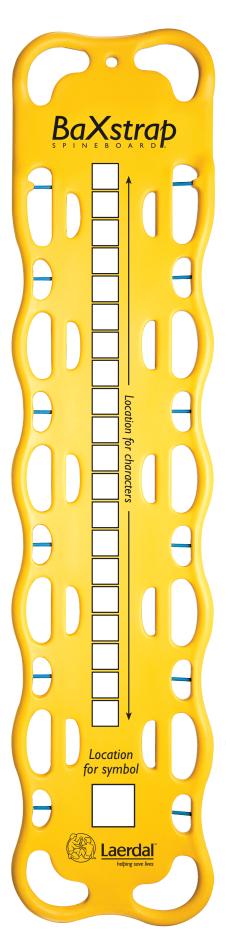

## Laerdal® BaXstrap® Spineboard Private Label Order Form

Fill in blank spaces with choice of available characters or symbol number. Please indicate direction of letters as they will appear on the board.

## Available Characters A B C D E F G H I J K L M N O P Q R ST U V W X Y Z = + - "" . I 2 3 4 5 6 7 8 9 0

Maximum of 20 characters. Character size is 2 1/4" x 2 1/4". Color of characters and symbol is blue only.

Only one (1) symbol per board. Symbol height is approximately 4". Character and symbol boxes are not to scale.

| PLACI                                      | E ORDER     | HERE |       |
|--------------------------------------------|-------------|------|-------|
| Spineboards ordered                        | Qty.        | Each | Total |
| 982599 - <b>Yellow</b>                     | X           | =    |       |
| 982699 - <b>Olive Green</b>                | X           | =    |       |
| Characters ordered                         | X           | =    |       |
| # of boards symbol should appear on        | X           | =    |       |
| *Add sales tax based on<br>subtotal amount | Shipping ** |      |       |
|                                            | Subtotal    |      |       |
| Please Make Copies  Make For future use.   | Sales Tax * |      |       |
| Make Copies of order form for future use.  | Total       |      |       |